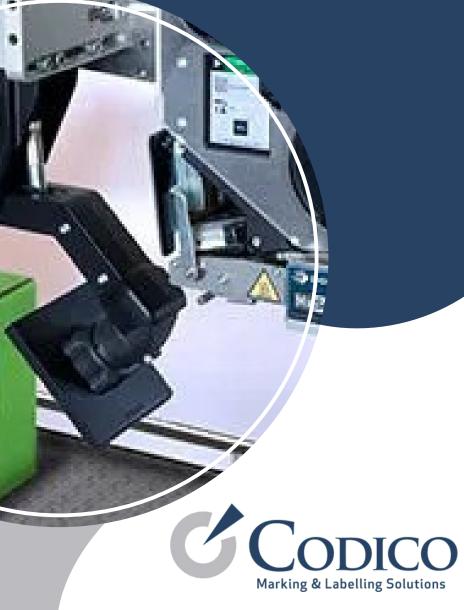

With the Mx350i-S and Mx350i-SP, we offer tailored installations to suit your manufacturing site, ensuring that your labelling process is streamlined, whether you require labels on the front, rear, top, side, or corner of a product or package.

### Easy to Adapt

With three distinct running modes, you can seamlessly transition from labelling one side of a product to labelling two sides or engaging in a corner wrap application. The Mx350i-S and Mx350i-SP are designed for durability, offering the flexibility to adapt to your changing labelling requirements without necessitating costly investments.