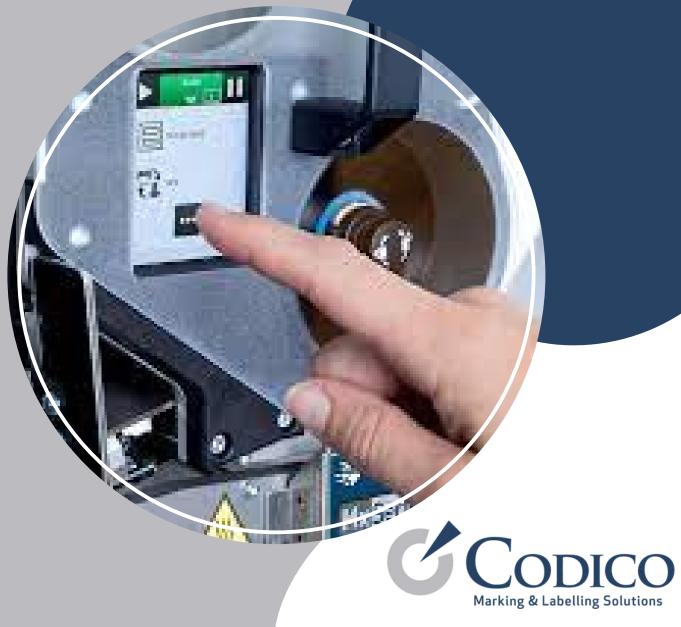

Automatic Code Inspection Guarantee the accuracy of every code leaving your factory and streamline operator time. With Domino's R-Series vision control systems, you can automate code inspection to validate code presence, placement, and readability, ensuring precision and efficiency.