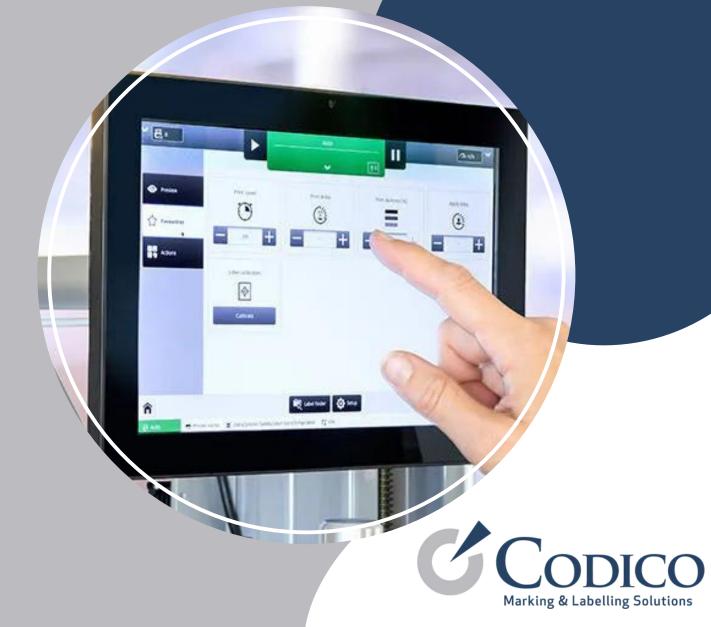

### Easy to Use

The integrated user interface (UI) and optional remote 10-inch touchscreen are both crafted to offer simplicity and ease of navigation. Additionally, the robust design and intelligent functionality of the Mx350i-S and Mx350i-SP reduce the time required for media changes and maintenance, thereby enhancing production uptime.